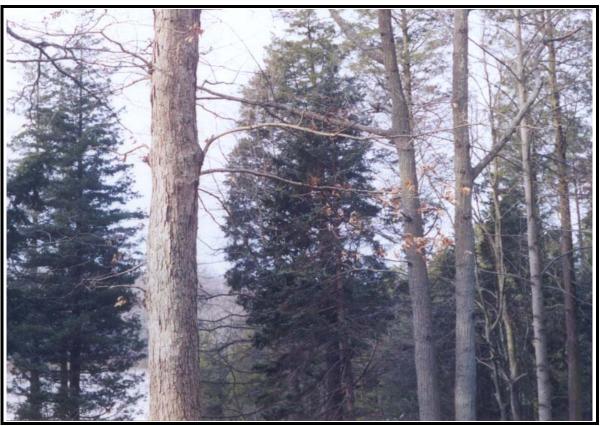

Photo G: Photo showing coniferous forest with some Atlantic white cedar. A small portion of Upper Deerfield's forests are mapped by NJDEP as coniferous (photo courtesy of R. McCubbin).

Photo H: Agriculture remains the dominant land use in Upper Deerfield. View of sod field at Edgar Joyce Nursery.