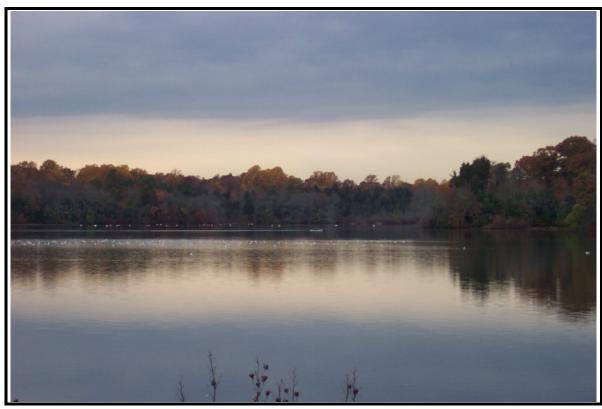

#### **APPENDIX B**

PHOTOGRAPHS OF UPPER DEERFIELD

Photo A: Photograph showing mixed oak hardwood woodland adjacent to Sunset Lake. Mixed oak forests are the dominant forest type in Upper Deerfield.

Photo B: Additional view of Sunset Lake showing portions of adjacent woodland.