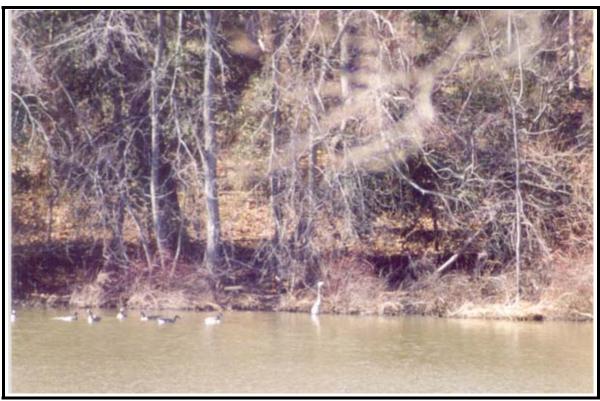

Photo E: View of Seely Lake shore showing sloping hardwood forest with some American holly (a great blue heron is visible in the center of the photo) (photo courtesy of C. Kirstin).

Photo F: View of Cornwell Run and surrounding wetland forest near Old Deerfield Pike. Most NJDEP mapped wetlands in Upper Deerfield are forests associated with the municipality's stream systems (photo courtesy of C.Kirstin).