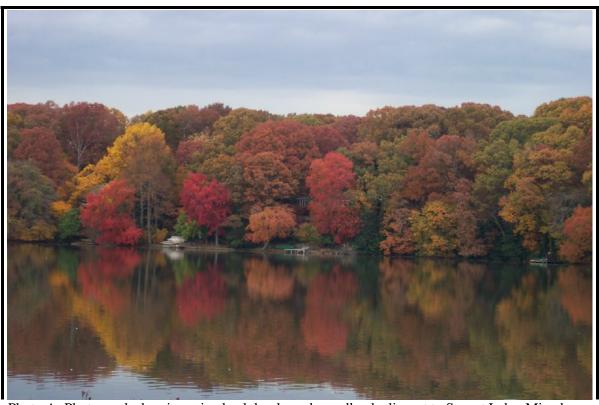

#### **APPENDIX B**

PHOTOGRAPHS OF UPPER DEERFIELD

Photo A: Photograph showing mixed oak hardwood woodland adjacent to Sunset Lake. Mixed oak forests are the dominant forest type in Upper Deerfield.

Photo B: Additional view of Sunset Lake showing portions of adjacent woodland.