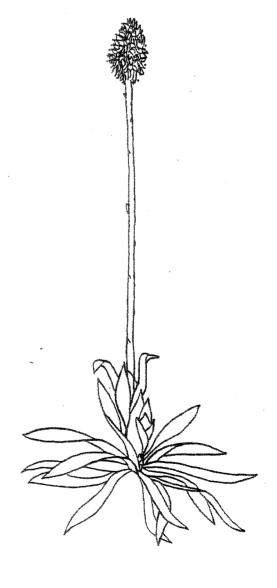

### Swamp pink

Swamp pink (*Helonias bullata*) was federally listed as a threatened plant species on September 9, 1988, pursuant to the Endangered Species Act of 1973 (87 Stat. 884, as amended; 16 U.S.C. 1531 et seq.). New Jersey contains the majority of the remaining populations of the species; however, not all of the potential swamp pink habitats in New Jersey have been surveyed. The U.S. Fish and Wildlife Service (Service) requests that a qualified biologist conduct a comprehensive search for swamp pink in any potentially suitable wetland habitat, as described below, that may be impacted by project activities. The following information is provided to assist in identifying the species and its habitat and to describe recommended survey techniques.

IDENTIFICATION: Swamp pink is characterized by a bright pink flower cluster that blooms in early spring. The stocky, hollow flower stem grows from one to three feet tall and has sparse modified leaves along its length. In April or early May, the stem is topped by a cluster (approximately one to three inches long) of pink flowers dotted with pale blue anthers. However, only 10 to 15 percent of the plants in a population typically flower in any one season. When the plant is not flowering, swamp pink can be identified by its smooth, evergreen, lanceshaped leaves (approximately 3 to 10 inches long), which lie almost flat on the ground in a basal rosette. The leaves are shiny green when young and often attain a purplish tint in mature plants. In New Jersey, the plant is easiest to identify when in bloom or in the winter months when few other herbaceous plants are still green. Population sizes may vary from a few to several thousand plants.