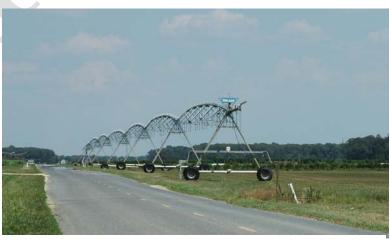

There are various ways to irrigate a farm. A farm pond may be dug to capture surface water from the surrounding area. The pond may also tap groundwater if the water table is close enough to the surface. Another method is to withdraw water from a stream, especially for irrigating land near the stream. Drilling one or more wells and pumping from groundwater is a more costly, but frequently used, method. Irrigation methods are also variable, with sprinklers

Source: DVRPC

Center Pivot Irrigation, a Type of Overhead Irrigation

distributing water in a variety of ways. Drip irrigation relies on more precise placement of the water and, combined with lower evaporation loss, is more efficient in water use.