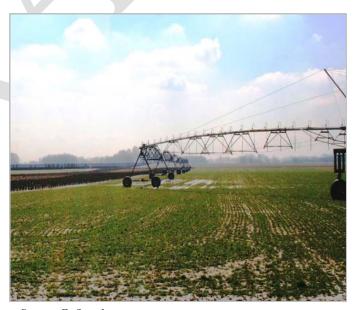

There are various ways to irrigate a farm. A farm pond may be dug to capture surface water from the surrounding area. The pond may also tap groundwater if the water table is close enough to the surface. Another method is to withdraw water from a stream, especially for irrigating land near the stream. Drilling one or more wells and pumping from groundwater is a more costly, but frequently used, method. Irrigation methods are also variable, with sprinklers

Source: DVRPC

Center Pivot Irrigation, a Type of Overhead Irrigation

distributing water in a variety of ways. Drip irrigation relies on more precise placement of the water and, combined with lower evaporation loss, is more efficient in water use.