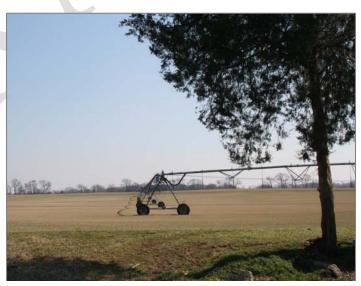

There are various ways to irrigate a farm. A farm pond may be dug to capture surface water from the surrounding area. The pond may also tap groundwater if the water table is close enough to the surface. Another method is to withdraw water from a stream, especially for irrigating land near the stream. Drilling one or more wells and pumping from groundwater is a more costly, but frequently used, method. Irrigation methods are also variable, with sprinklers

Source: DVRPC

Center Pivot Irrigation, a Type of Overhead Irrigation

distributing water in a variety of ways. Drip irrigation relies on more precise placement of the water and, combined with lower evaporation loss, is more efficient in water use.