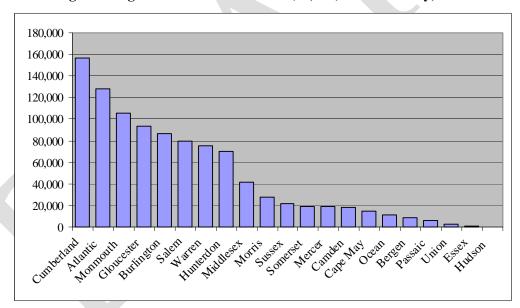

#### 2.1 MARKET VALUE OF AGRICULTURAL PRODUCTS SOLD

Data on market value of agricultural products sold is available from the US Census of Agriculture on the county level only, so specific data for Upper Deerfield is unavailable from that source. According to the 2007 Census of Agriculture, Cumberland is first among New Jersey counties in the value of its agricultural products, with a total sales value of nearly \$157 million, as seen below in *Chart 1: Agricultural Market Value (\$1,000) in New Jersey, 2007*. Cumberland County was also first in vegetable production in the state and had the highest total sale value of nursery, greenhouse, floriculture, and sod among all New Jersey counties. Cumberland was second in aquaculture. The County is also fifth in the United States for acreage devoted to nursery crops.

Farming and related businesses contributed over \$2 billion in sales, payroll, and expenditures to the county's economy in 2007, which constituted about one-third of the gross county product.

Figure 1: Agricultural Market Value (\$1,000) in New Jersey, 2007