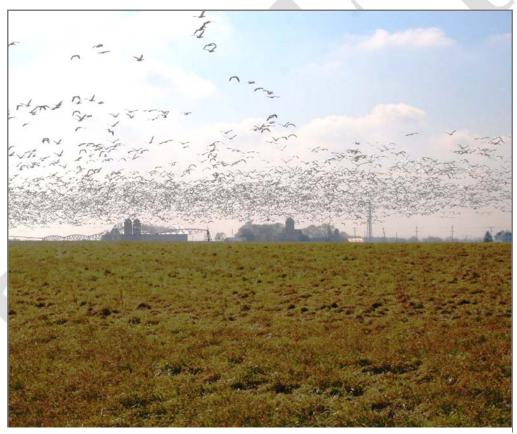

Source: E. Overdevest

Snow Geese over the Coombs Farm (with the Myers Farm in the Background)