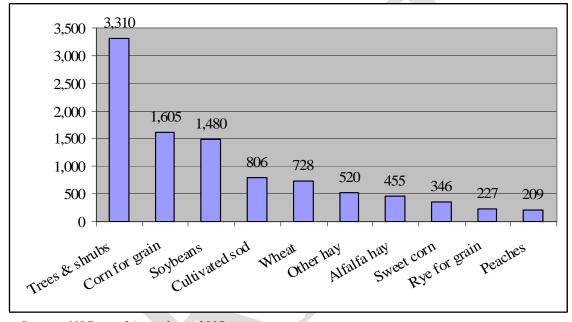

Source: NJ Dept of Agriculture, 1984, 2007

As seen below in *Chart 2: Dominant Crops in Upper Deerfield*, 2007, of the ten crops covering the greatest amount of acreage in Upper Deerfield, six were field crops: corn for grain, soybeans, wheat, other hay, alfalfa hay, and rye for grain. Trees and shrubs were by far the predominant crop in Upper Deerfield in 2007, covering 3,310 acres. Cultivated sod is another major nursery

crop, covering over 806 acres. Sweet corn is the dominant vegetable crop in Upper Deerfield, covering 346 acres, and peaches are the dominant fruit crop, covering 209 acres.

Most livestock inventories in Upper Deerfield decreased as well between 1984 and 2007. The number of beef cattle fell from 132 to 60, and the number of dairy cows plummeted from 783 to 177. Young dairy, sheep, swine, ducks, meet chickens, egg chickens, turkeys, and other livestock all fell during this time period. The number of horses, however, increased from 101 to 237, and the number of goats increased from 6 to 123 between 1984 and 2007.

Figure 2: Dominant Crops in Upper Deerfield, 2007

Source: NJ Dept of Agriculture, 2007

Crop data from farmland assessment records reveal a shift in Upper Deerfield farms over the past two decades to non-food agricultural products. There is less livestock and less county farmland used to grow vegetables, while more land has been dedicated to nursery products and potential sources of energy. The number one crop in the county, trees & shrubs, is primarily used in landscaping. Similarly, corn for grain and soybeans, the number two and three crops, are both edible but are also major sources of biofuel.