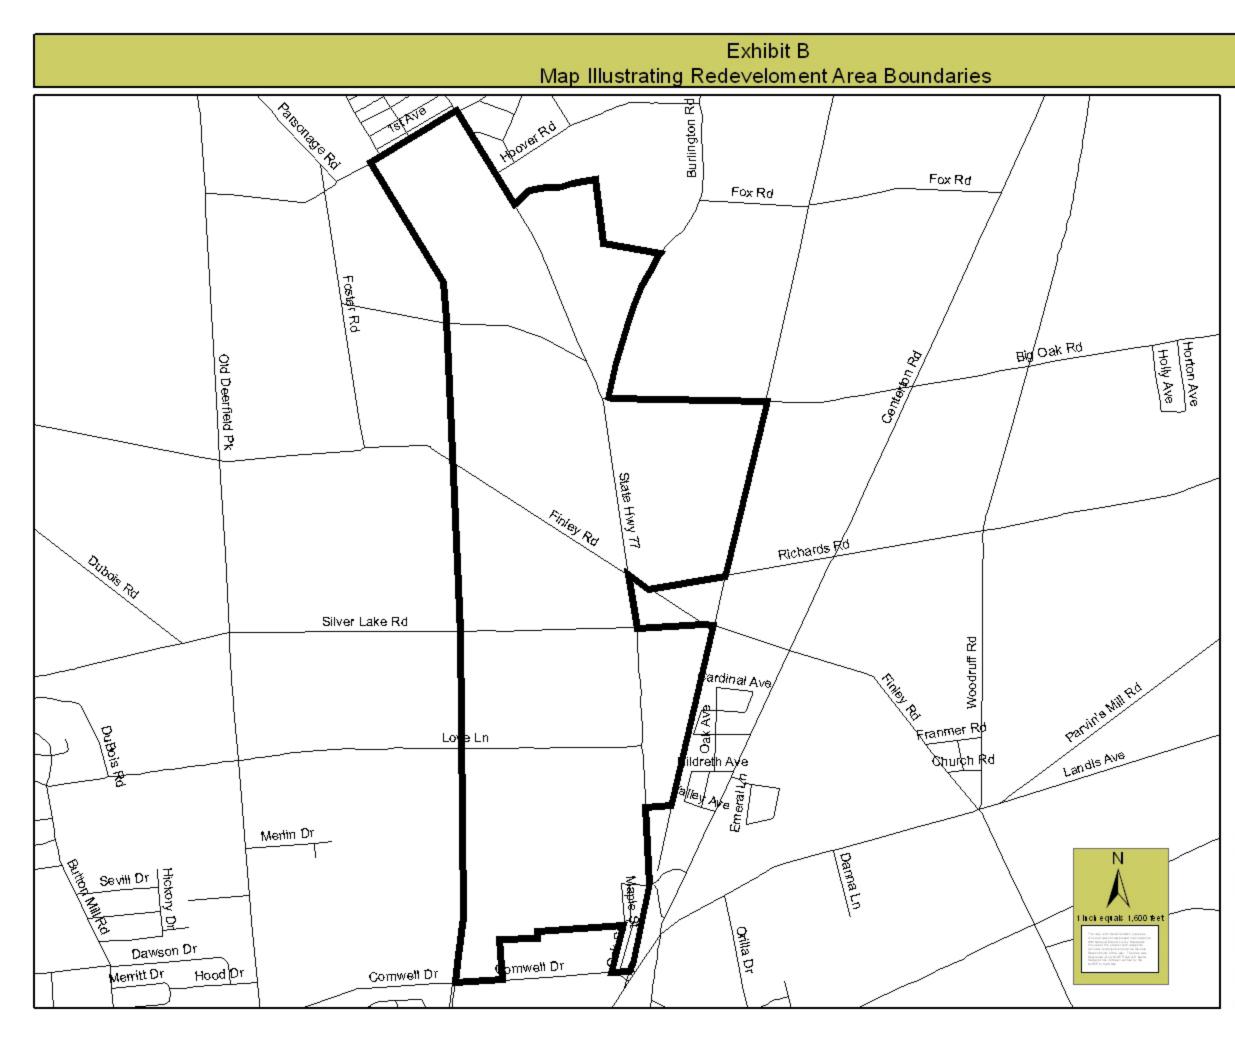

#### EXHIBIT B MAP ILLUSTRATING REDEVELOPMENT AREA BOUNDARIES

This map defines the boundaries of the site as excerpted from the Township's Tax Maps (See Exhibit C). Essentially, the site, which is generally positioned along a north to south axis is bounded by Parsonage road (north), State Highway 77 (east), a line approximately 1500' north of and parallel to Cornwell Drive (south) and the Seabrook Branch (Winchester Western) Railroad right-of-way (west).