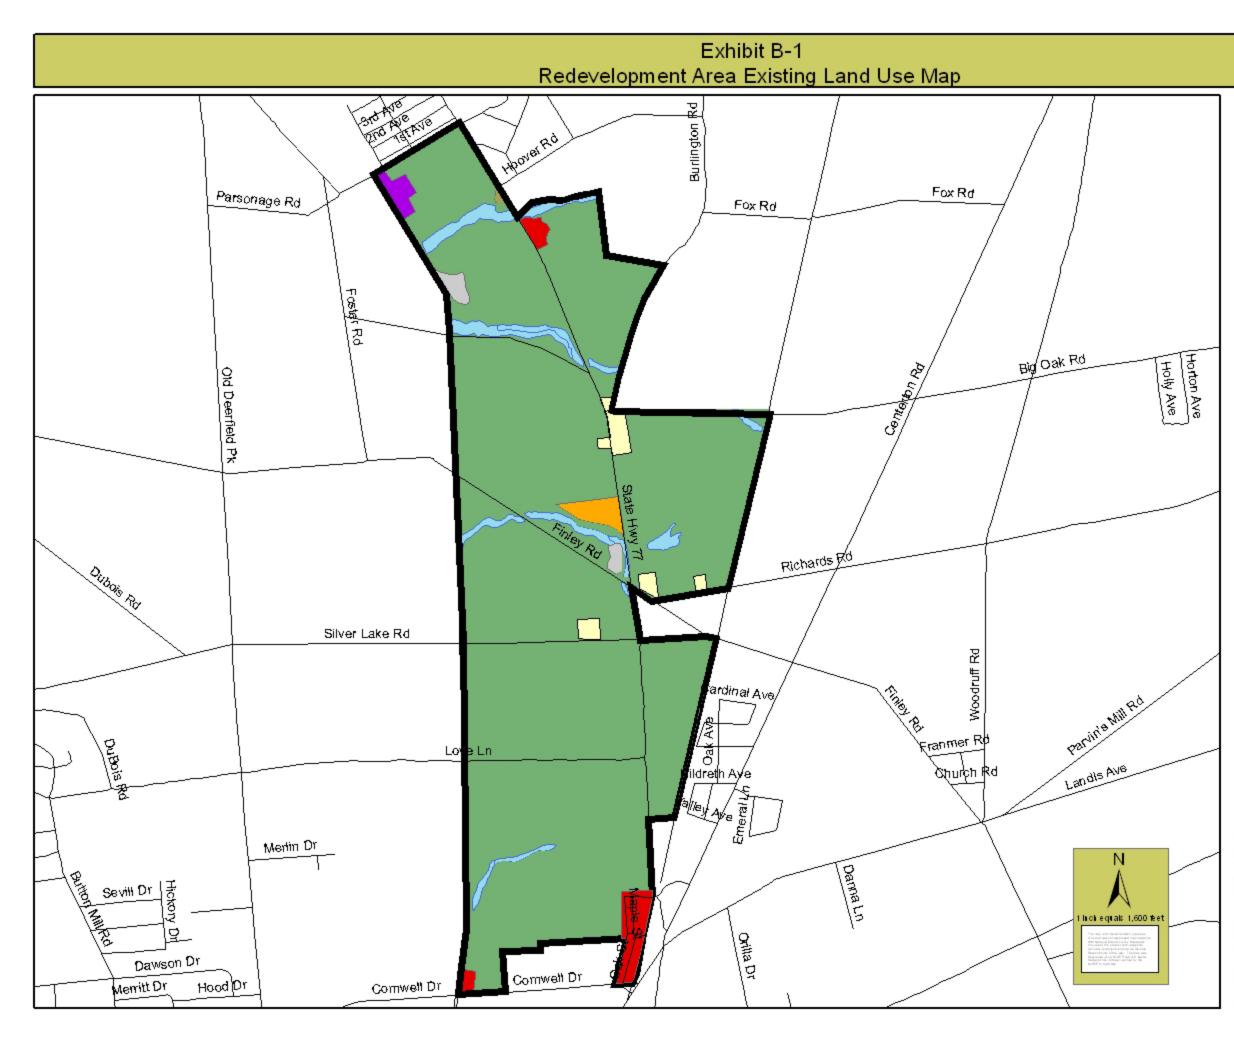

#### EXHIBIT B-1 REDEVELOPMENT AREA EXISTING LAND USE MAP

The Land Use Map indicates that a majority of the Redevelopment Area is currently occupied by agricultural cropland and pastureland. However, the map also notes the railroad as a significant attribute to creating a central development area for the Township (and region) that utilizes this existing infrastructure and ties into the commercial development along Cornwell Drive.