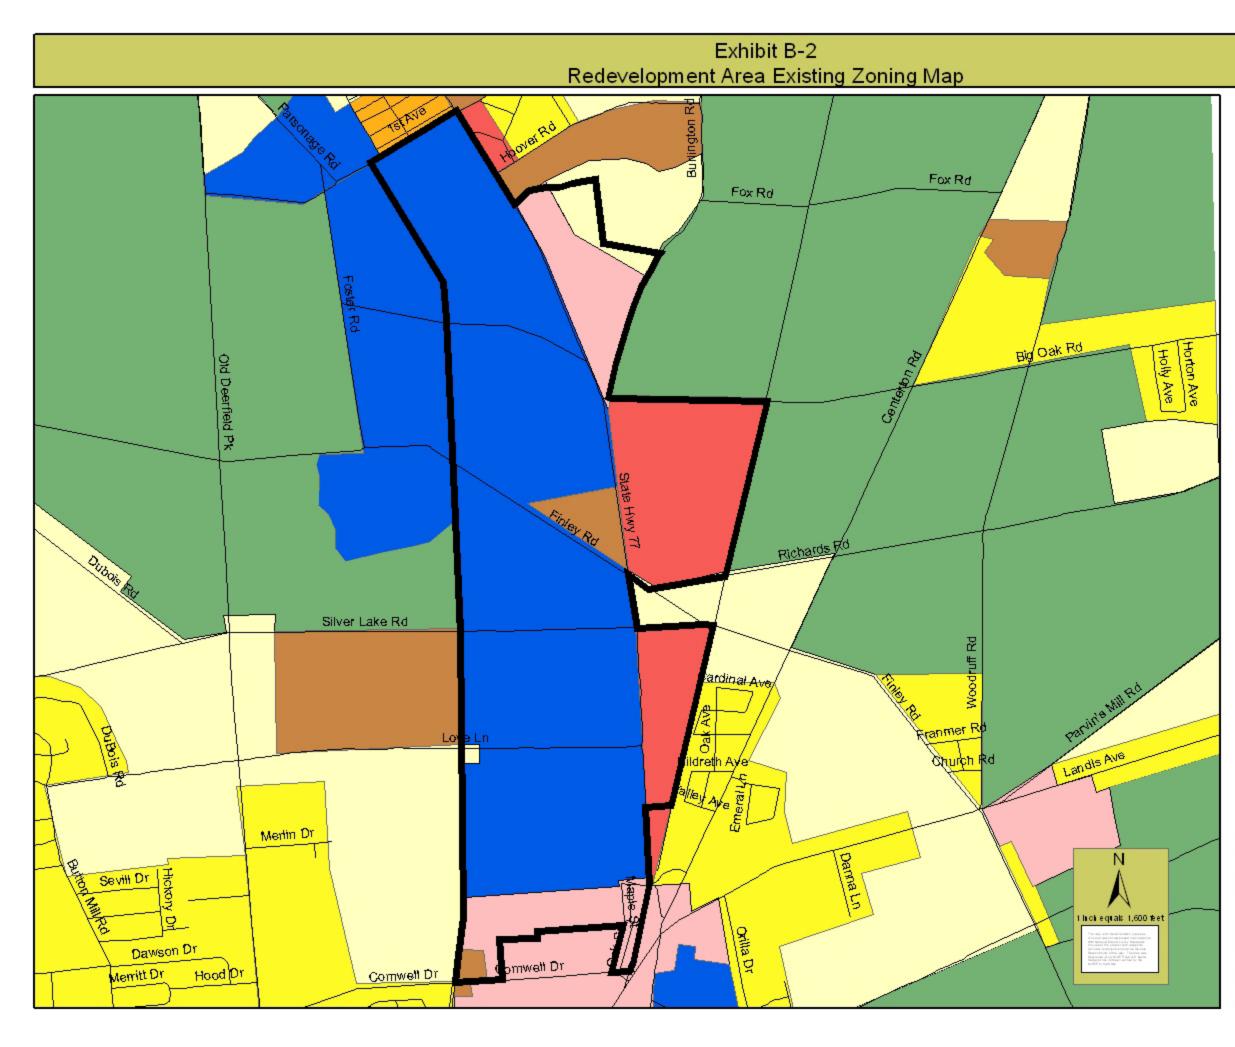

#### EXHIBIT B-2 REDEVELOPMENT AREA EXISTING ZONING MAP

The area encompasses the G-I General Industry Zone and includes areas of the B-1 and B-2 Business Zones as illustrated ion the Township's Zoning Map, dated May 1998.

### KEPG # 308.00

### Municipality: Upper Deerfield Township

### Zone Classifications

- Agriculture
- Business B1
- Business B2
- General Industry

Public

- Residential R1
- Residential R2
- Residential R3
- Residential R4