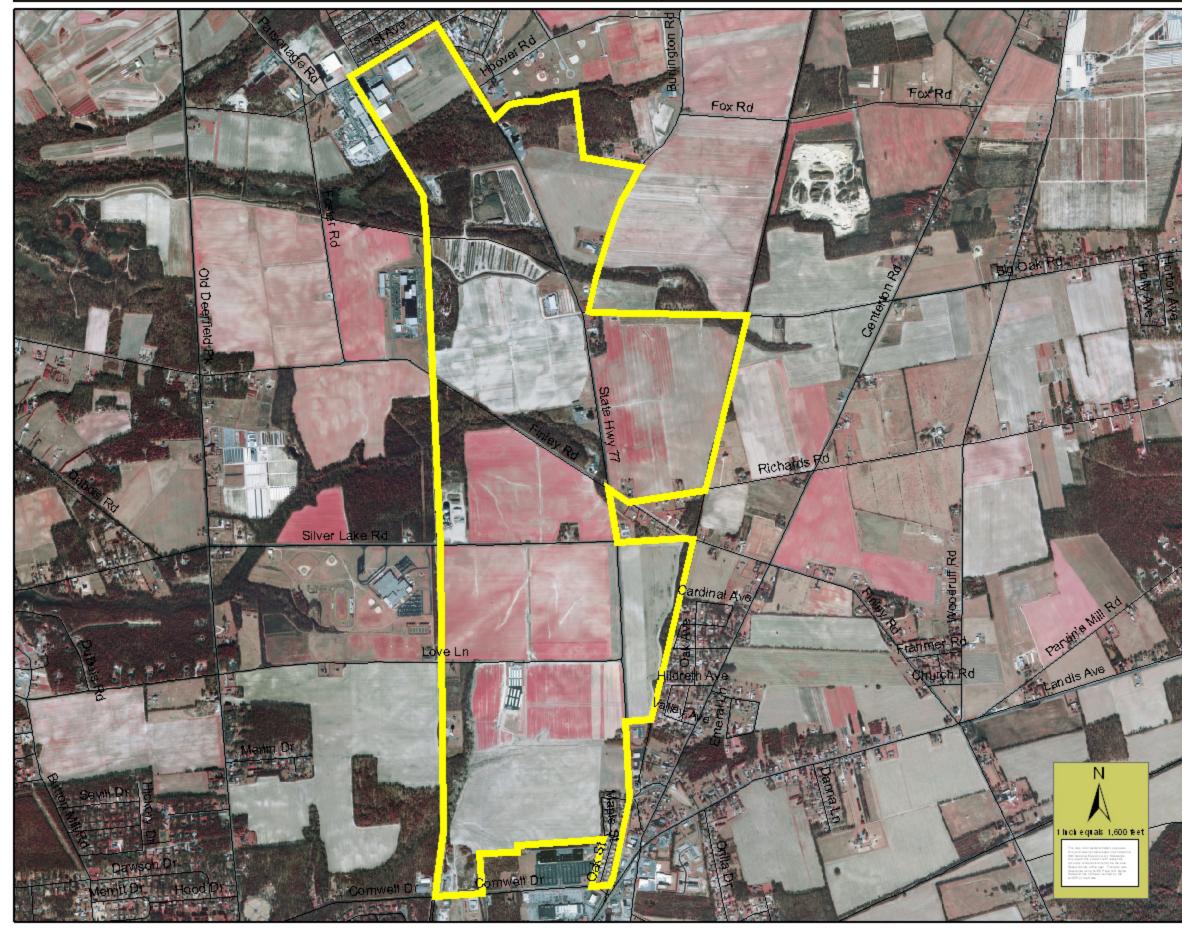

#### EXHIBIT B-3 REDEVELOPMENT AREA AERIAL PHOTO

Exhibit B-3 Redevelopment Area Aerial Photo

KEPG # 308.00

Municipality: Upper Deerfield Township